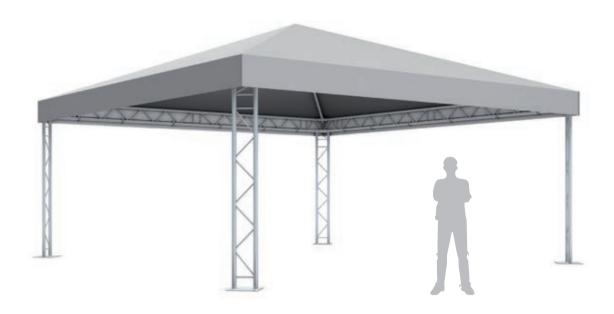

## **MDT1 tents**

- Perfect for sports, temporary events & parties
- Modular M290 series Event-Tent solutions
- 2-tube Duo construction for reduced weight & transport/storage requirements
- Fast connection for quick, simple and secure assembly
- PVC roof top included
- Optional side walls & digital printing covers available
- Easy anchoring design
- Powder coating on request