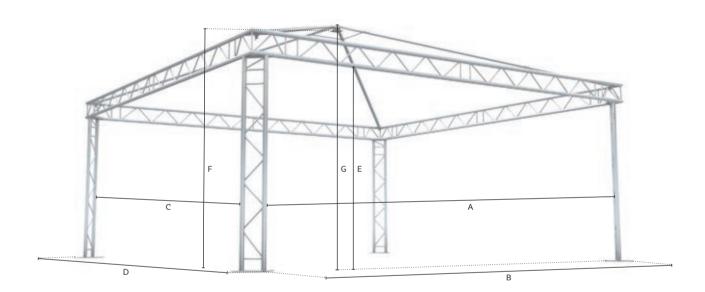

## **Technical specifications**

|            |   | Size >                 | 6x6 m  | (19.7 x 19.7 ft) | 5x5 m  | (16.4 x 16.4 ft) |
|------------|---|------------------------|--------|------------------|--------|------------------|
| Dimensions | А | Internal width         | 5.56 m | (18.24 ft)       | 4.56 m | (14.96 ft)       |
|            | В | Overall external width | 6.20 m | (20.34 ft)       | 5.20 m | (17.06 ft)       |
|            | С | Internal depth         | 5.56 m | (18.24 ft)       | 4.56 m | (14.96 ft)       |
|            | D | Overall external depth | 6.20 m | (20.34 ft)       | 5.20 m | (17.06 ft)       |
|            | E | Side clearance         | 2.20 m | (7.22 ft)        | 2.20 m | (7.22 ft)        |
|            | F | Middle clearance       | 3.53 m | (11.58 ft)       | 3.34 m | (10.83 ft)       |
|            | G | Overall height         | 3.64 m | (11.94 ft)       | 3.45 m | (11.32 ft)       |