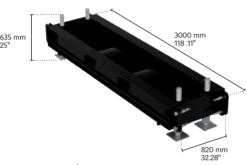

# **440** (970.03)

This heavy-duty steel outrigger provides extra stability for your steel towers. It comes with four large spindles and features a wide range of lengths for added flexibility for construction of stable grids.

#### **540** (1190.47)

This heavy-duty steel outrigger provides extra stability for your steel towers. It comes with four large spindles and features a wide range of lengths for added flexibility for construction of stable grids.