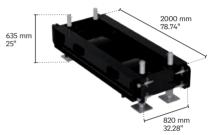

#### Weight **495** (1091.28)

A robust steel base that is compatible with our steel S-QTQT truss. It includes 8 large steel spindles and high-grade steel outrigger connections on all sides for providing extra strength and stability