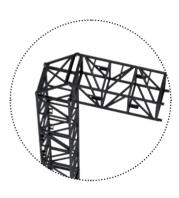

# **S-MT-PA-Steel PA Tower**

- Constructed from MILOS S-QTQT Ultra High-Strength Steel Truss (780 x 780mm; 40 metre spans with UDL 76kg/m)
- Fly up to 2,500kg PA Systems up to 20 metres high
- Integrated steel base with outriggers (3m outriggers at front/back and 2m on each side)
- Steel base lugs feature a variety of guy wire attachment points
- Multiple attachment points on base for connection of hoists and safeties