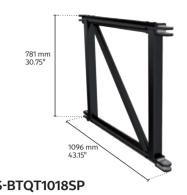

#### Weight **35** (77.16)

The S-BTQT1018sp provides strong support for the cantilever on the Steel PA Tower.