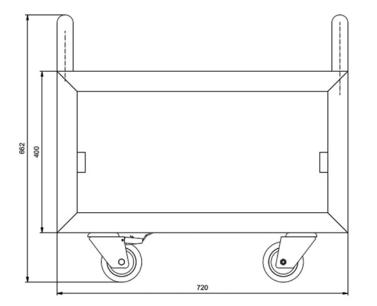

| Technical specifications: |                  |
|---------------------------|------------------|
| Product code              | BP-M-B-K 600x600 |
| Weight                    | 22.00 kg         |
| Height                    | 662 mm           |
| Width                     | 720 mm           |
| Depth                     | 600 mm           |
| Material                  | EN-AW 6082 T6    |