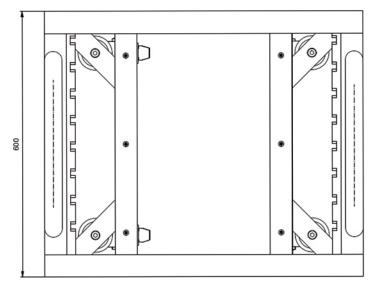

**Milos s.r.o.** Spindlerova 286 413 01 Roudnice nad Labem Czech Republic 600x600mm steel base plates, therefore optimizing all-important transport space. Castor wheels with an added braking system come as standard, and all carts are fitted with polyamid base plate holders to avoid any scratching of the actual base plates. Ease of handling is guaranteed, and the carts are stackable when empty, allowing you to save essential storage space when not in use.

## Milos Safely Transporting Base Plates

- 🔁 🛛 made from aluminium
- handle for easy handling
- polyamid baseplate holders
- 🔁 up to 8 steel baseplates 600x600 mm
- castor wheels with brake as standard
- 600 mm wide for optimize transport space
- stackable while empty to save space when not in use