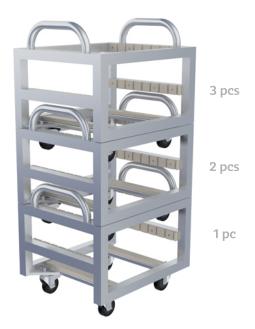

## The New Base Plate Cart

Milos cares for its customers. Recognising the need for a safe and reliable, means to transport items such as the heavy steel base plates used with our range of aluminium trusses, the product designers at Milos have come up with the perfect solution to transfer these bulky, heavy items. The all-welded aluminium Milos BP-M-B-K 600x600 Cart is specifically created to transport and store up to 8 pcs

**Milos s.r.o.** Spindlerova 286 413 01 Roudnice nad Labem Czech Republic 600x600mm steel base plates, therefore optimizing all-important transport space. Castor wheels with an added braking system come as standard, and all carts are fitted with polyamid base plate holders to avoid any scratching of the actual base plates. Ease of handling is guaranteed, and the carts are stackable when empty, allowing you to save essential storage space when not in use.

## Milos Safely Transporting Base Plates

- 🔁 🛛 made from aluminium
- handle for easy handling
- polyamid baseplate holders
- 🔁 up to 8 steel baseplates 600x600 mm
- castor wheels with brake as standard
- 600 mm wide for optimize transport space
- stackable while empty to save space when not in use