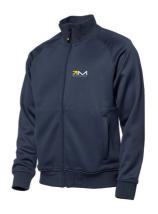

| MW02     | Milos Windstopperjacket      |
|----------|------------------------------|
| Workwear | Available in M, L, XL sizes  |
|          | weight = 0,88 kg ( 1.94 lbs) |

| 1W03     | Milos Polo shirt             |
|----------|------------------------------|
| orkwear/ | Available in M, L, XL sizes  |
|          | weight = 0,24 kg ( 0.53 lbs) |