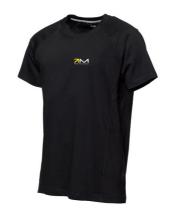

| MW05     | Milos Sweatshirt             |
|----------|------------------------------|
| Workwear | Available in M, L, XL sizes  |
|          | weight = 0,64 kg ( 1.41 lbs) |

| MW07     | Milos T-shirt                |
|----------|------------------------------|
| Workwear | Available in M, L, XL sizes  |
|          | weight = 0,23 kg ( 0.51 lbs) |