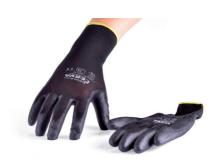

| MW08     | Milos canvas cap             |
|----------|------------------------------|
| Workwear |                              |
|          | weight = 0,08 kg ( 0.18 lbs) |

| MW10     | Milos working gloves – with rubbered palm |
|----------|-------------------------------------------|
| Workwear |                                           |
|          | weight = 0,05 kg ( 0.11 lbs)              |