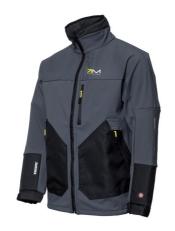

| MW02     | Milos Windstopperjacket      |
|----------|------------------------------|
| Workwear | Available in M, L, XL sizes  |
|          | weight = 0,88 kg ( 1.94 lbs) |

| 1W03     | Milos Polo shirt             |
|----------|------------------------------|
| orkwear/ | Available in M, L, XL sizes  |
|          | weight = 0,24 kg ( 0.53 lbs) |