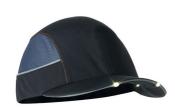

| MW11     | Milos winter hat             |
|----------|------------------------------|
| Workwear |                              |
|          | weight = 0,04 kg ( 0.09 lbs) |

| MW12     | Bump cap with LED lights          |
|----------|-----------------------------------|
| Workwear | Bump cap with 4 strong led lights |
|          | weight = 0,26 kg ( 0.57 lbs)      |