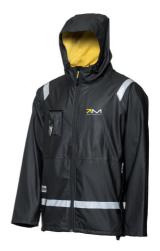

| MW02     | Milos Windstopperjacket      |
|----------|------------------------------|
| Workwear | Available in M, L, XL sizes  |
|          | weight = 0,88 kg ( 1.94 lbs) |

| 1W03     | Milos Polo shirt             |
|----------|------------------------------|
| orkwear/ | Available in M, L, XL sizes  |
|          | weight = 0,24 kg ( 0.53 lbs) |