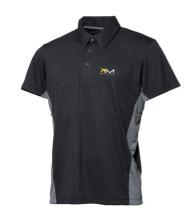

| MW02     | Milos Windstopperjacket      |
|----------|------------------------------|
| Workwear | Available in M, L, XL sizes  |
|          | weight = 0,88 kg ( 1.94 lbs) |

| 1W03     | Milos Polo shirt             |
|----------|------------------------------|
| orkwear/ | Available in M, L, XL sizes  |
|          | weight = 0,24 kg ( 0.53 lbs) |