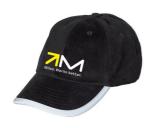

| MW08     | Milos canvas cap             |
|----------|------------------------------|
| Workwear |                              |
|          | weight = 0,08 kg ( 0.18 lbs) |

| MW10     | Milos working gloves – with rubbered palm |
|----------|-------------------------------------------|
| Workwear |                                           |
|          | weight = 0,05 kg ( 0.11 lbs)              |